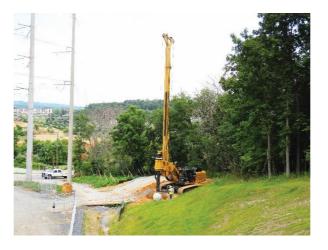

In recent years TESCAR improved and developed all its models, replacing the bases on which the piling rigs are mounted with more reliable and state-of-the-art excavators, such as EUROCOMACH, HITACHI, CATERPILLAR, among others; in recent years TESCAR, has improved the designs, installing motors and pumps that are adapted to the Colombian market such as Isuzu, CAT, Yanmar and Kawasaki, among others.