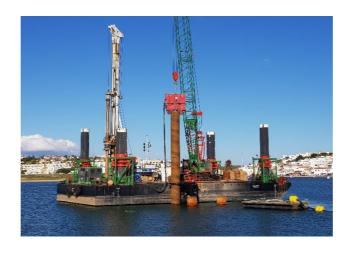

#### **Exclusives Distributions**

**MG Mining And Construction S.A.S.** Represents brands that are world leaders in their respective sector.

**MG MINING AND CONSTRUCTION S.A.S**. Represents the American Company CZM Foundation Equipment in its line of piling and micropiling equipment. "Our range of products is wide and with designs highly adaptable to the needs of each client."

In recent years TESCAR improved and developed all its models, replacing the bases on which the piling rigs are mounted with more reliable and state-of-the-art excavators, such as EUROCOMACH, HITACHI, CATERPILLAR, among others; in recent years TESCAR, has improved the designs, installing motors and pumps that are adapted to the Colombian market such as Isuzu, CAT, Yanmar and Kawasaki, among others.