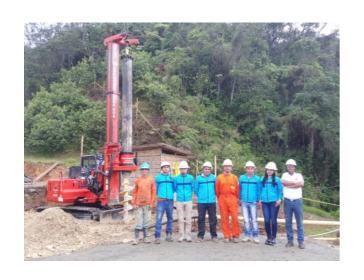

#### **About Us**

MG MINING AND CONSTRUCTION S.A.S. ffers a complete range of equipment specialized in foundations for the operation of pre-excavated piles type kelly and continuous fight Auger CFA, micropiles, Jet grouting, wall screen, pile drive of pipes, pile sheets and precaste piles, mining exploration and blast drilling rigs. Our workshop, certified by the bigs Europeans and American companies in the line of Piles such as CZM, ICE International, PVE Piling & Vibro Equipment and Tescar; giving us the ability to be competitive in the market; our technicians have the ideal experience in the repair of piling rigs, micropiling rigs and cranes of the most common brands in the market.

### **Services**

- Import and export of specialized drilling equipment.
- Repair of drilling equipment, micropiloters, pilots, diamond cutters, track drills, among others.
- Engine scanner.
- Training in equipment operation.
- Urgent Assistance in Repair.