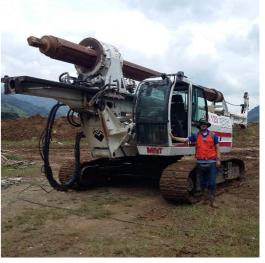

#### **About Us**

MG MINING AND CONSTRUCTION S.A.S. ffers a complete range of equipment specialized in foundations for the operation of pre-excavated piles type kelly and continuous fight Auger CFA, micropiles, Jet grouting, wall screen, pile drive of pipes, pile sheets and precaste piles, mining exploration and blast drilling rigs. Our workshop, certified by the bigs Europeans and American companies in the line of Piles such as CZM, ICE International, PVE Piling & Vibro Equipment and Tescar; giving us the ability to be competitive in the market; our technicians have the ideal experience in the repair of piling rigs, micropiling rigs and cranes of the most common brands in the market.

### **Services**

- Import and export of specialized drilling equipment.
- Repair of drilling equipment, micropiloters, pilots, diamond cutters, track drills, among others.
- Engine scanner.
- Training in equipment operation.
- Urgent Assistance in Repair.