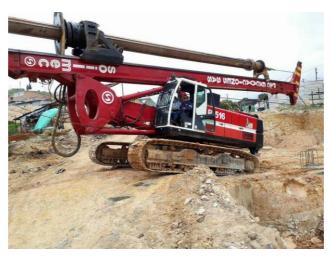

In recent years TESCAR improved and developed all its models, replacing the bases on which the piling rigs are mounted with more reliable and state-of-the-art excavators, such as EUROCOMACH, HITACHI, CATERPILLAR, among others; in recent years TESCAR, has improved the designs, installing motors and pumps that are adapted to the Colombian market such as Isuzu, CAT, Yanmar and Kawasaki, among others.