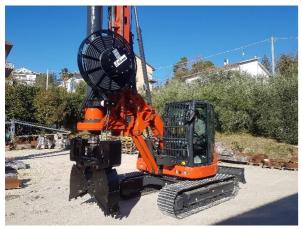

#### **Exclusives Distributions**

**MG Mining And Construction S.A.S.** Represents brands that are world leaders in their respective sector.

**MG MINING AND CONSTRUCTION S.A.S**. Represents the American Company CZM Foundation Equipment in its line of piling and micropiling equipment. "Our range of products is wide and with designs highly adaptable to the needs of each client."

In recent years TESCAR improved and developed all its models, replacing the bases on which the piling rigs are mounted with more reliable and state-of-the-art excavators, such as EUROCOMACH, HITACHI, CATERPILLAR, among others; in recent years TESCAR, has improved the designs, installing motors and pumps that are adapted to the Colombian market such as Isuzu, CAT, Yanmar and Kawasaki, among others.