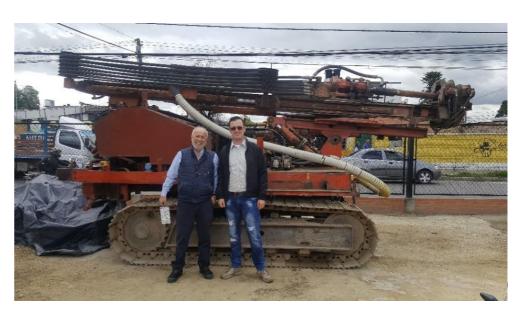

#### **MG** Worldwide

supplier of drilling equipment in the region.

**MG Mining And Construction S.A.S.** provides used equipment of the following brands, among others:

#### **Exclusives Distributions**

**MG Mining And Construction S.A.S.** Represents brands that are world leaders in their respective sector.

**MG MINING AND CONSTRUCTION S.A.S**. Represents the American Company CZM Foundation Equipment in its line of piling and micropiling equipment. "Our range of products is wide and with designs highly adaptable to the needs of each client."

In recent years TESCAR improved and developed all its models, replacing the bases on which the piling rigs are mounted with more reliable and state-of-the-art excavators, such as EUROCOMACH, HITACHI, CATERPILLAR, among others; in recent years TESCAR, has improved the designs, installing motors and pumps that are adapted to the Colombian market such as Isuzu, CAT, Yanmar and Kawasaki, among others.