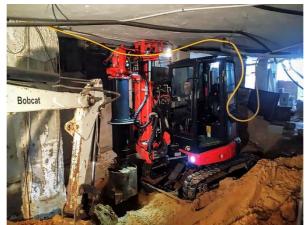

#### **Exclusives Distributions**

**MG Mining And Construction S.A.S.** Represents brands that are world leaders in their respective sector.

**MG MINING AND CONSTRUCTION S.A.S**. Represents the American Company CZM Foundation Equipment in its line of piling and micropiling equipment. "Our range of products is wide and with designs highly adaptable to the needs of each client."

In recent years TESCAR improved and developed all its models, replacing the bases on which the piling rigs are mounted with more reliable and state-of-the-art excavators, such as EUROCOMACH, HITACHI, CATERPILLAR, among others; in recent years TESCAR, has improved the designs, installing motors and pumps that are adapted to the Colombian market such as Isuzu, CAT, Yanmar and Kawasaki, among others.