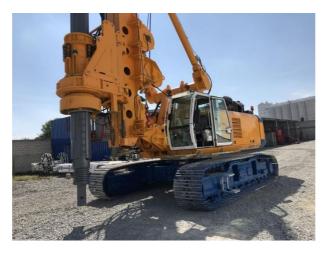

#### **Exclusives Distributions**

**MG Mining And Construction S.A.S.** Represents brands that are world leaders in their respective sector.

**MG MINING AND CONSTRUCTION S.A.S**. Represents the American Company CZM Foundation Equipment in its line of piling and micropiling equipment. "Our range of products is wide and with designs highly adaptable to the needs of each client."

In recent years TESCAR improved and developed all its models, replacing the bases on which the piling rigs are mounted with more reliable and state-of-the-art excavators, such as EUROCOMACH, HITACHI, CATERPILLAR, among others; in recent years TESCAR, has improved the designs, installing motors and pumps that are adapted to the Colombian market such as Isuzu, CAT, Yanmar and Kawasaki, among others.