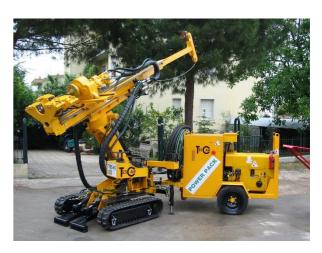

In recent years TESCAR improved and developed all its models, replacing the bases on which the piling rigs are mounted with more reliable and state-of-the-art excavators, such as EUROCOMACH, HITACHI, CATERPILLAR, among others; in recent years TESCAR, has improved the designs, installing motors and pumps that are adapted to the Colombian market such as Isuzu, CAT, Yanmar and Kawasaki, among others.