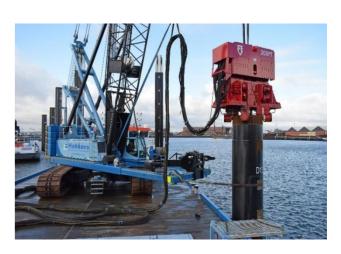

# PILING & VIBRO EQUIPMENT

**MG MINING AND CONSTRUCTION S.A.S.** Represents the Dutch Company OVE PILING AND VIBRO EQUIPMENTS in its lines of Vibrating Hammers for pipe, table stakes and excavators, Vibro floats for Geopier, Soil Compactors and Power Pack. "We are the number one partner in the work of foundations in ports, bays and bridges."