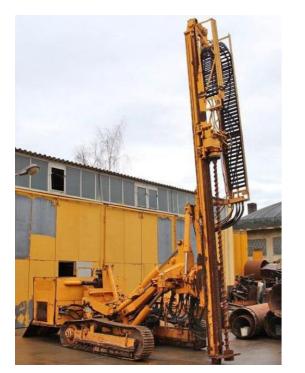

In recent years TESCAR improved and developed all its models, replacing the bases on which the piling rigs are mounted with more reliable and state-of-the-art excavators, such as EUROCOMACH, HITACHI, CATERPILLAR, among others; in recent years TESCAR, has improved the designs, installing motors and pumps that are adapted to the Colombian market such as Isuzu, CAT, Yanmar and Kawasaki, among others.