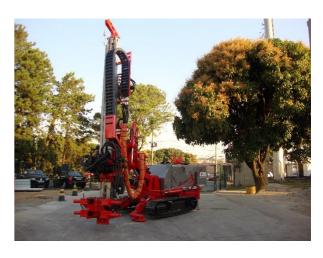

In recent years TESCAR improved and developed all its models, replacing the bases on which the piling rigs are mounted with more reliable and state-of-the-art excavators, such as EUROCOMACH, HITACHI, CATERPILLAR, among others; in recent years TESCAR, has improved the designs, installing motors and pumps that are adapted to the Colombian market such as Isuzu, CAT, Yanmar and Kawasaki, among others.