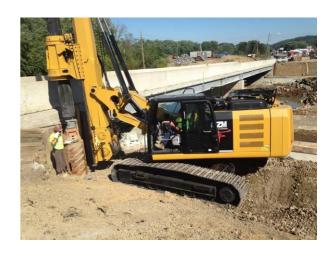

In recent years TESCAR improved and developed all its models, replacing the bases on which the piling rigs are mounted with more reliable and state-of-the-art excavators, such as EUROCOMACH, HITACHI, CATERPILLAR, among others; in recent years TESCAR, has improved the designs, installing motors and pumps that are adapted to the Colombian market such as Isuzu, CAT, Yanmar and Kawasaki, among others.