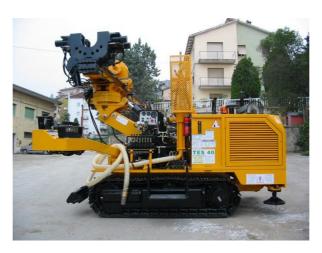

In recent years TESCAR improved and developed all its models, replacing the bases on which the piling rigs are mounted with more reliable and state-of-the-art excavators, such as EUROCOMACH, HITACHI, CATERPILLAR, among others; in recent years TESCAR, has improved the designs, installing motors and pumps that are adapted to the Colombian market such as Isuzu, CAT, Yanmar and Kawasaki, among others.