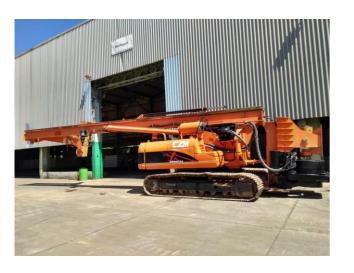

#### **Exclusives Distributions**

**MG Mining And Construction S.A.S.** Represents brands that are world leaders in their respective sector.

**MG MINING AND CONSTRUCTION S.A.S**. Represents the American Company CZM Foundation Equipment in its line of piling and micropiling equipment. "Our range of products is wide and with designs highly adaptable to the needs of each client."

In recent years TESCAR improved and developed all its models, replacing the bases on which the piling rigs are mounted with more reliable and state-of-the-art excavators, such as EUROCOMACH, HITACHI, CATERPILLAR, among others; in recent years TESCAR, has improved the designs, installing motors and pumps that are adapted to the Colombian market such as Isuzu, CAT, Yanmar and Kawasaki, among others.