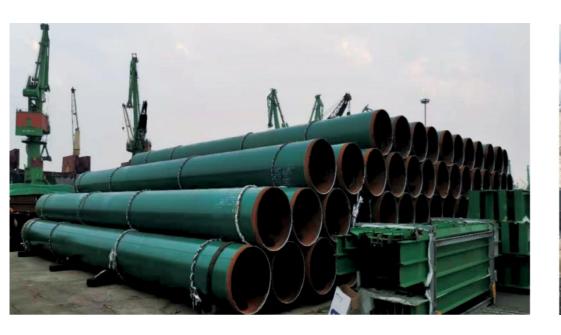

MG MINING AND CONSTRUCTION S.A.S. Represent the chinese company KAMACH STEEL in yours lines of Sheet piles and piling pipes for port construction.