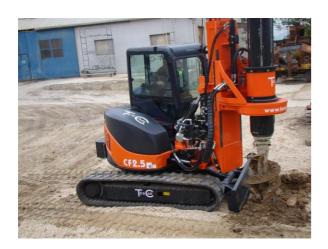

#### **Exclusives Distributions**

**MG Mining And Construction S.A.S.** Represents brands that are world leaders in their respective sector.

**MG MINING AND CONSTRUCTION S.A.S**. Represents the American Company CZM Foundation Equipment in its line of piling and micropiling equipment. "Our range of products is wide and with designs highly adaptable to the needs of each client."

In recent years TESCAR improved and developed all its models, replacing the bases on which the piling rigs are mounted with more reliable and state-of-the-art excavators, such as EUROCOMACH, HITACHI, CATERPILLAR, among others; in recent years TESCAR, has improved the designs, installing motors and pumps that are adapted to the Colombian market such as Isuzu, CAT, Yanmar and Kawasaki, among others.