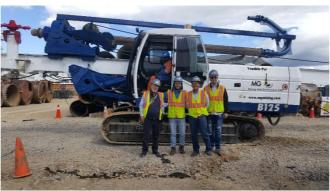

#### **About Us**

MG MINING AND CONSTRUCTION S.A.S. ffers a complete range of equipment specialized in foundations for the operation of pre-excavated piles type kelly and continuous fight Auger CFA, micropiles, Jet grouting, wall screen, pile drive of pipes, pile sheets and precaste piles, mining exploration and blast drilling rigs. Our workshop, certified by the bigs Europeans and American companies in the line of Piles such as CZM, ICE International, PVE Piling & Vibro Equipment and Tescar; giving us the ability to be competitive in the market; our technicians have the ideal experience in the repair of piling rigs, micropiling rigs and cranes of the most common brands in the market.

### **Services**

- Import and export of specialized drilling equipment.
- Repair of drilling equipment, micropiloters, pilots, diamond cutters, track drills, among others.
- Engine scanner.
- Training in equipment operation.
- Urgent Assistance in Repair.